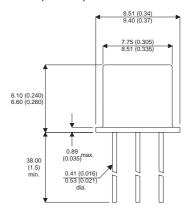

Dimensions in mm (inches).

## Bipolar NPN Device in a Hermetically sealed TO5 Metal Package.